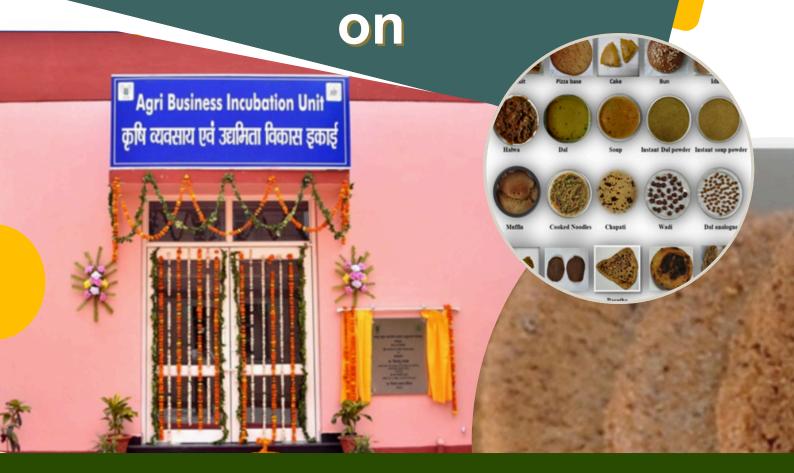

#### Entrepreneurship Development Programs under ABIC, ICAR-IIPR, Kanpur

Agri-Business Incubation Center (ABIC), established at ICAR-Indian Institute of Pulses Research, Kanpur is mandated to promote agri-business development in pulse processing, pulse value addition, pulse seed production, bio-fertilizer production and bio-pesticide production. In this direction, ABIC, has initiated Entrepreneurship Development Program (EDPs) for young entrepreneurs, startups, farmers, firm/company, Farmer Producer Organizations and any interested person. These EDPs are focused Three to five days program with intensive theory and hands-on sessions, under the supervision of domain mentors in well-equipped laboratories of the institute. Applications are invited for the foresaid EDPs under ABIC as per the scheduled calendar. The brochure of the same is also attached for more information.

# Pulse Value Addition

#### **Course outline (theory & Hands-on)**

- Introduction of Pulse Milling & By-products
- Bioactive compounds in pulses
- Baking Technologies & Ingredients of Bakery Industry
- Pulse based Products/Self Life & Preservation
- Quality Control and Standards
- Sustainability and Future Trends in Pulse Value Addition
- Associated Registration and certification